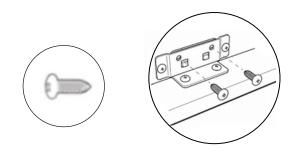

Align the panels and secure the Connector Plates with locking (8) #6 x 1/2" Pan Head screws (L).

Step 2

Slide the (2) Fixed Shelves (C) into the horizontal grooves in the End Panels (B) and Frame (A), so that the L-Brackets and Connector Plates 'snap' together.

Align the panels and tighten the Connector Plate screws. Lock in place using (8) #6 x 1/2" Pan Head screws (L).

Slide (2) Divider Panels (D) into grooves in Fixed Shelves (C) and ensure they are fully seated in grooves in Face Frame (A).

Carefully, turn the cabinet over and tighten the Connector Plate screws holding the Back Panel (E) in place. Lock the plates and L-brackets together using (8)  $\#6 \times 1/2"$  Pan Head locking screws (L).