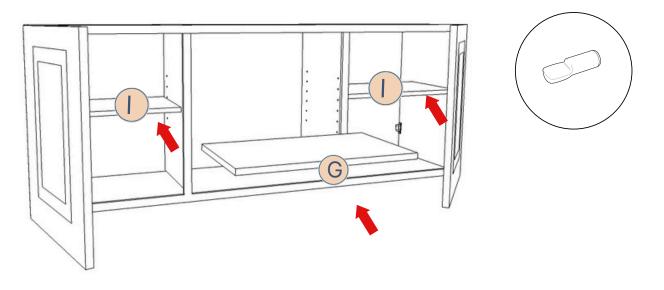

Step 8

Insert (4) Metal Shelf Rests (K) in the open middle section and install Central Shelf (G). Insert (4) Metal Shelf Rests (K) in each of the outer sections and install (2) Adjustable Shelves (I).