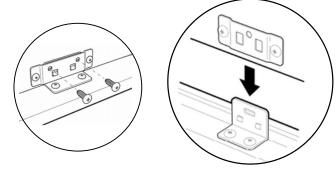

Step 6

Lay the (2) Doors (F) face down on a smooth flat surface and install (4) Hinges (H) using (8) #6 x 5/8" Flat Head screws (M).

Attach the (2) Doors (F) to the Face Frame (A) using (4) #8 x 7/8" Pan Washer Head screws (N) and install (4) Clear Bumpers (J).