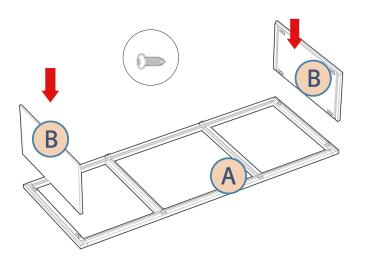

# 60" Laundry Wall Cabinet - LW60

PARTS

Start by laying the Frame (A) face down on a smooth flat surface. Insert the (2) End Panels (B) into the outer grooves in the Frame (A), as shown, so that the L-Brackets and Connector Plates 'snap' together.

Align the panels and secure the Connector Plates with locking (8) #6 x 1/2" Pan Head screws (L).

Step 2

Slide the (2) Fixed Shelves (C) into the horizontal grooves in the End Panels (B) and Frame (A), so that the L-Brackets and Connector Plates 'snap' together.