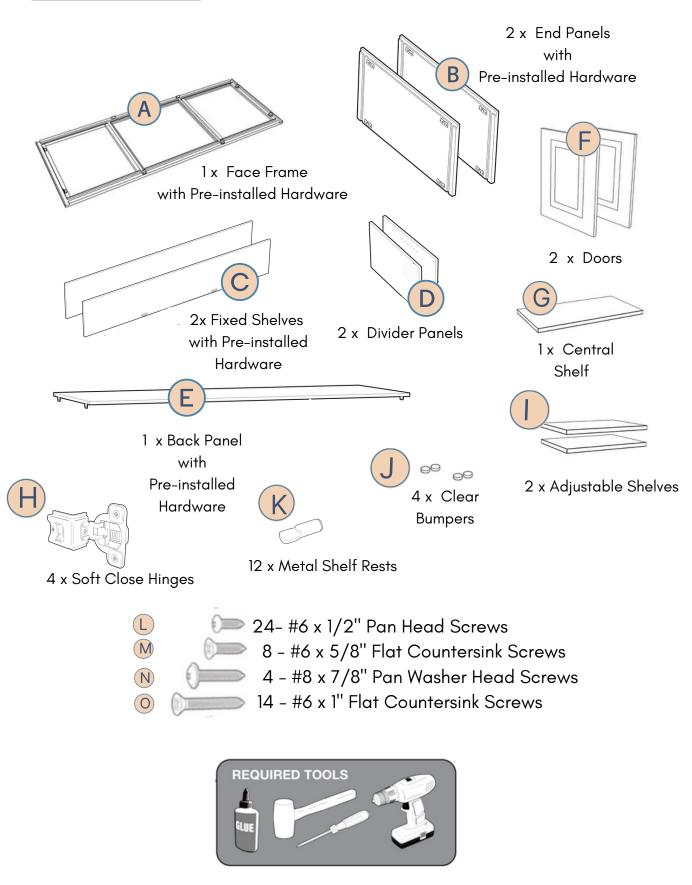

# 60" Laundry Wall Cabinet - LW60

PARTS

Start by laying the Frame (A) face down on a smooth flat surface. Insert the (2) End Panels (B) into the outer grooves in the Frame (A), as shown, so that the L-Brackets and Connector Plates 'snap' together.

Align the panels and secure the Connector Plates with locking (8) #6 x 1/2" Pan Head screws (L).

Step 2

Slide the (2) Fixed Shelves (C) into the horizontal grooves in the End Panels (B) and Frame (A), so that the L-Brackets and Connector Plates 'snap' together.

Align the panels and tighten the Connector Plate screws. Lock in place using (8) #6 x 1/2" Pan Head screws (L).

Slide (2) Divider Panels (D) into grooves in Fixed Shelves (C) and ensure they are fully seated in grooves in Face Frame (A).

Step 4

Carefully install the Back Panel (E), so that the L-Brackets and Connector Plates 'snap' together. This may require a second person. Ensure the Divider Panels are fully seated in the grooves in the Back Panel and the cabinet is square.

Carefully, turn the cabinet over and tighten the Connector Plate screws holding the Back Panel (E) in place. Lock the plates and L-brackets together using (8)  $\#6 \times 1/2"$  Pan Head locking screws (L).

Step 6

Lay the (2) Doors (F) face down on a smooth flat surface and install (4) Hinges (H) using (8) #6 x 5/8" Flat Head screws (M).

Attach the (2) Doors (F) to the Face Frame (A) using (4) #8 x 7/8" Pan Washer Head screws (N) and install (4) Clear Bumpers (J).

Step 8

Insert (4) Metal Shelf Rests (K) in the open middle section and install Central Shelf (G). Insert (4) Metal Shelf Rests (K) in each of the outer sections and install (2) Adjustable Shelves (I).