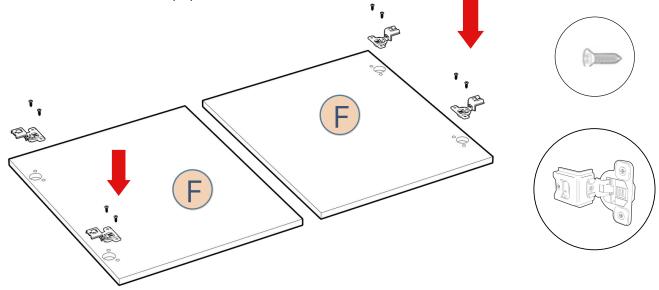

Step 6

Lay the (2) Doors (F) face down on a smooth flat surface and install (4) Hinges (H) using (8) #6 x 5/8" Flat Head screws (M).

Attach the (2) Doors (F) to the Face Frame (A) using (4) #8 x 7/8" Pan Washer Head screws (N) and install (4) Clear Bumpers (J).