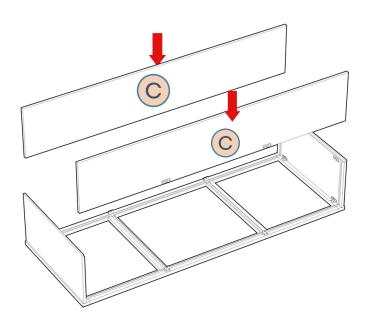

Align the panels and secure the Connector Plates with locking (8) #6 x 1/2" Pan Head screws (L).

Step 2

Slide the (2) Fixed Shelves (C) into the horizontal grooves in the End Panels (B) and Frame (A), so that the L-Brackets and Connector Plates 'snap' together.