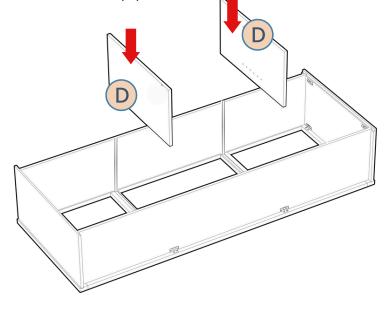

Align the panels and tighten the Connector Plate screws. Lock in place using (8) #6 x 1/2" Pan Head screws (L).

Slide (2) Divider Panels (D) into grooves in Fixed Shelves (C) and ensure they are fully seated in grooves in Face Frame (A).