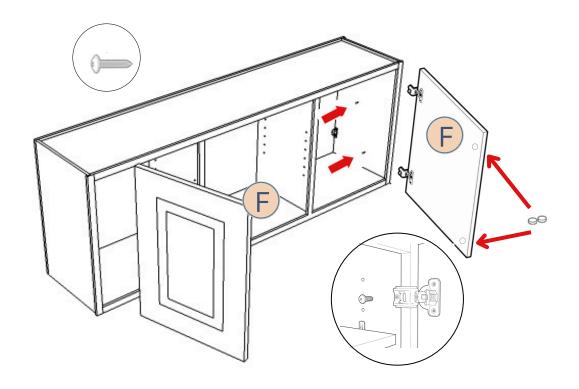

Step 6

Lay the (2) Doors (F) face down on a smooth flat surface and install (4) Hinges (H) using (8) #6 x 5/8" Flat Head screws (M).

Attach the (2) Doors (F) to the Face Frame (A) using (4) #8 x 7/8" Pan Washer Head screws (N) and install (4) Clear Bumpers (J).