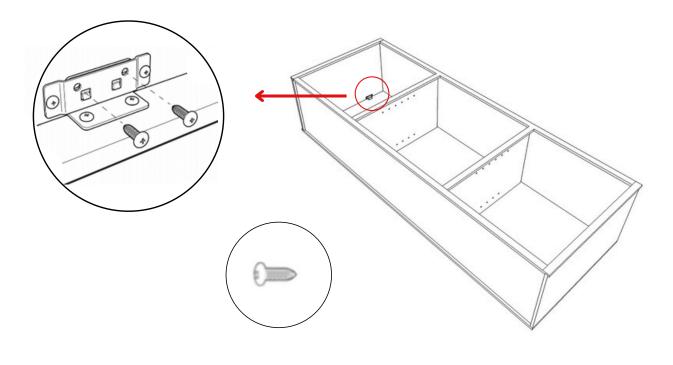

Carefully, turn the cabinet over and tighten the Connector Plate screws holding the Back Panel (E) in place. Lock the plates and L-brackets together using (8)  $\#6 \times 1/2"$  Pan Head locking screws (L).