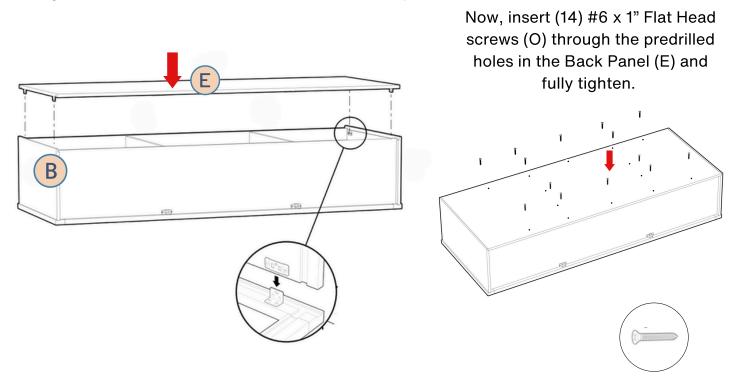

Step 4

Carefully install the Back Panel (E), so that the L-Brackets and Connector Plates 'snap' together. This may require a second person. Ensure the Divider Panels are fully seated in the grooves in the Back Panel and the cabinet is square.

Carefully, turn the cabinet over and tighten the Connector Plate screws holding the Back Panel (E) in place. Lock the plates and L-brackets together using (8)  $\#6 \times 1/2"$  Pan Head locking screws (L).